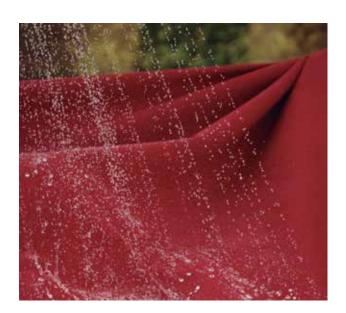

## 100% SOLUTION-DYED ACRYLIC PREMIUM CANVAS

60115078 MARINE BLUE

Solcryl® Nautic fabrics have greater water repellency without losing its breathable characteristics. All our fabrics are given a finish that gives them better resistance to stains, increased color stability, and longer life.

UV RESISTANT

WATER RESISTANT

MOLD RESISTANT

BREATHABLE

STAIN RESISTANT

EASY CARE

(\*) The warranty covers the fabric becoming unserviceable as a result of loss of color or strength from normal exposure conditions, including sunlight, mildew, rot and atmospheric chemical, if the fabric has been properly installed, utilized and maintained. The warranty does not cover labor and installation supplied by the dealer. The warranty also does not apply against deterioration of any kind due to abusive use, accidental burns, negligence, or acts of God. Terms and conditions apply.