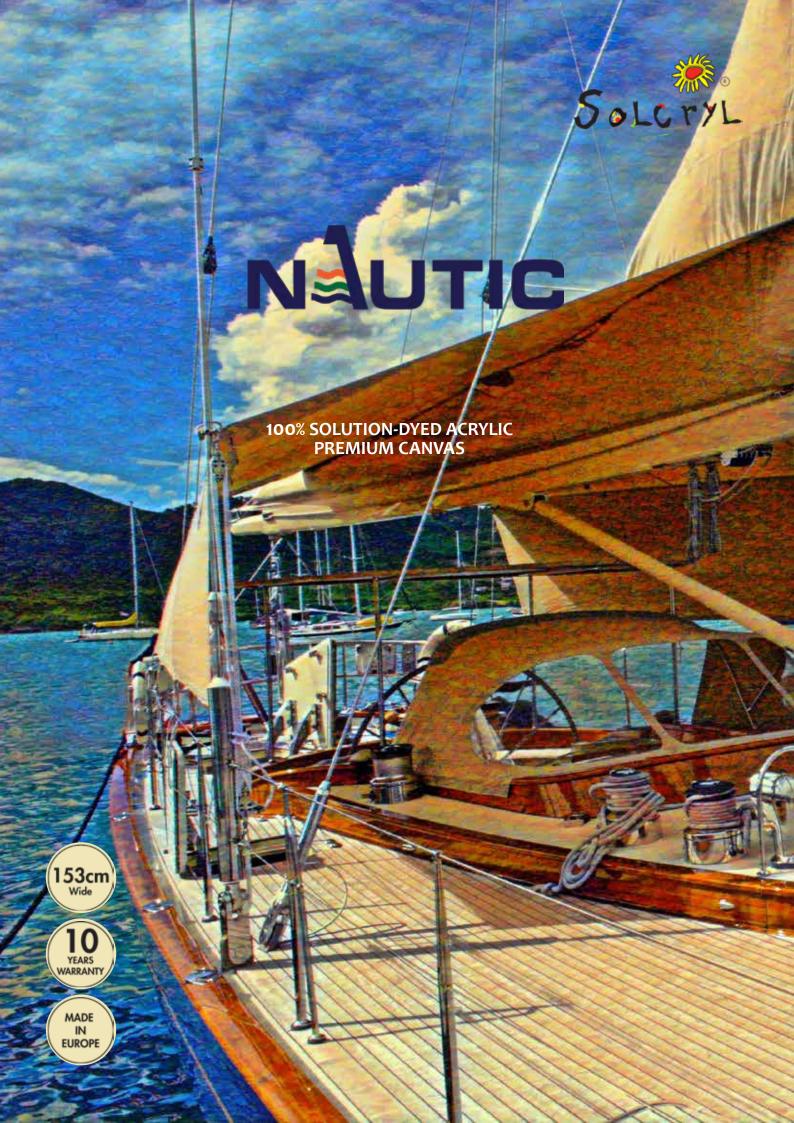

## NAUTIC

- 100% solution-dyed acrylic fabric
- 153 cm width
- 10 years limited warranty
- Made in Europe

| TECHNICAL DATA                      | MARINE FABRICS                                            |
|-------------------------------------|-----------------------------------------------------------|
| Composition                         | 100% Solution Dyed Acrylic                                |
| Width                               | 153 cm / 60"                                              |
| Weight                              | 300 gr / m²                                               |
| Length of rolls                     | 50 m                                                      |
| Color fastness to light and weather | 4-5 / 5<br>ISO 105 B04                                    |
| Water Repellancy                    | 300 mm                                                    |
| Warranty                            | Up to 10 years*                                           |
| Cleaning instructions               |                                                           |
| Applications                        | Upholstery, bimini cover, furling, shade and similar uses |