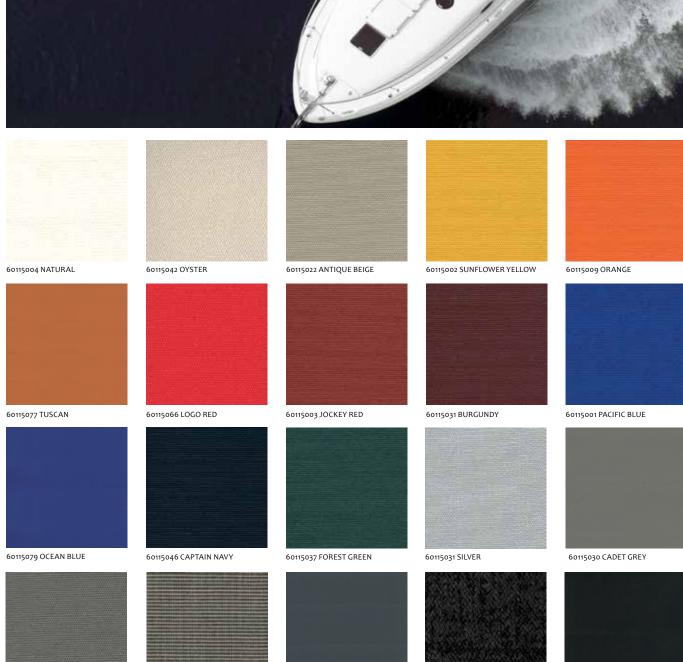

## 100% SOLUTION-DYED ACRYLIC PREMIUM CANVAS

60115048 TAUPE

60115054 LINEN TWEED

60115044 CHARCOAL GREY

60115008 BLACK

## 100% SOLUTION-DYED ACRYLIC PREMIUM CANVAS

60115078 MARINE BLUE

Solcryl® Nautic fabrics have greater water repellency without losing its breathable characteristics. All our fabrics are given a finish that gives them better resistance to stains, increased color stability, and longer life.