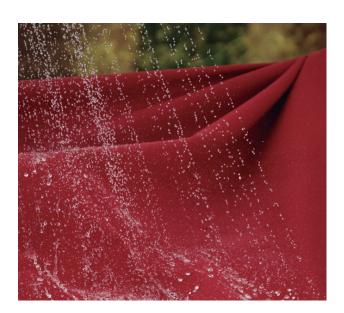

## 100% SOLUTION-DYED ACRYLIC PREMIUM CANVAS

60115078 MARINE BLUE

Solcryl® Nautic fabrics have greater water repellency without losing its breathable characteristics. All our fabrics are given a finish that gives them better resistance to stains, increased color stability, and longer life.