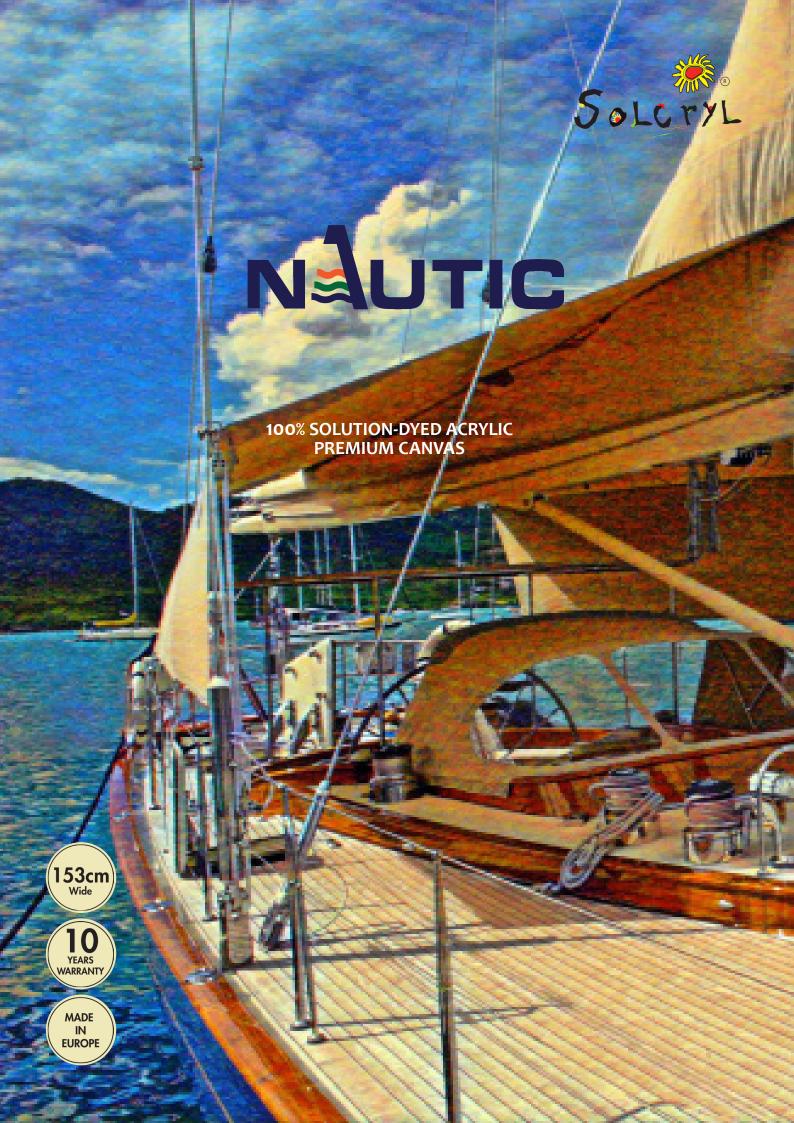

## NAUTIC

100% SOLUTION-DYED ACRYLIC PREMIUM CANVAS

Fabric images are guides to colors. Please ask for a real sample before making your final selection.

60115015 GRAPHITE

60115008 BLACK

60115044 CHARCOAL GREY

## NAUTIC

## 100% SOLUTION-DYED ACRYLIC PREMIUM CANVAS

60115078 MARINE BLUE

Solcryl® Nautic fabrics have greater water repellency without losing its breathable characteristics. All our fabrics are given a finish that gives them better resistance to stains, increased color stability, and longer life.

- 100% solution-dyed acrylic fabric
- 153 cm width
- 10 years limited warranty
- Made in Europe

| TECHNICAL DATA                      | MARINE FABRICS                                            |
|-------------------------------------|-----------------------------------------------------------|
| Composition                         | 100% Solution Dyed Acrylic                                |
| Width                               | 153 cm / 60"                                              |
| Weight                              | 300 gr / m²                                               |
| Length of rolls                     | 50 m                                                      |
| Color fastness to light and weather | 4-5 / 5<br>ISO 105 B04                                    |
| Water Repellancy                    | 300 mm                                                    |
| Warranty                            | Up to 10 years*                                           |
| Cleaning instructions               |                                                           |
| Applications                        | Upholstery, bimini cover, furling, shade and similar uses |