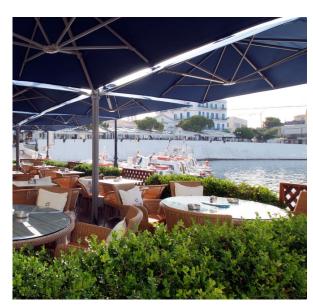

- 100% solution-dyed acrylic fabric
- 153 cm width
- 10 years limited warranty
- Made in Europe

| TECHNICAL DATA                      | MARINE FABRICS                                            |
|-------------------------------------|-----------------------------------------------------------|
| Composition                         | 100% Solution Dyed Acrylic                                |
| Width                               | 153 cm / 60"                                              |
| Weight                              | 300 gr / m²                                               |
| Length of rolls                     | 50 m                                                      |
| Color fastness to light and weather | 4-5 / 5<br>ISO 105 B04                                    |
| Water Repellancy                    | 300 mm                                                    |
| Warranty                            | Up to 10 years*                                           |
| Cleaning instructions               |                                                           |
| Applications                        | Upholstery, bimini cover, furling, shade and similar uses |