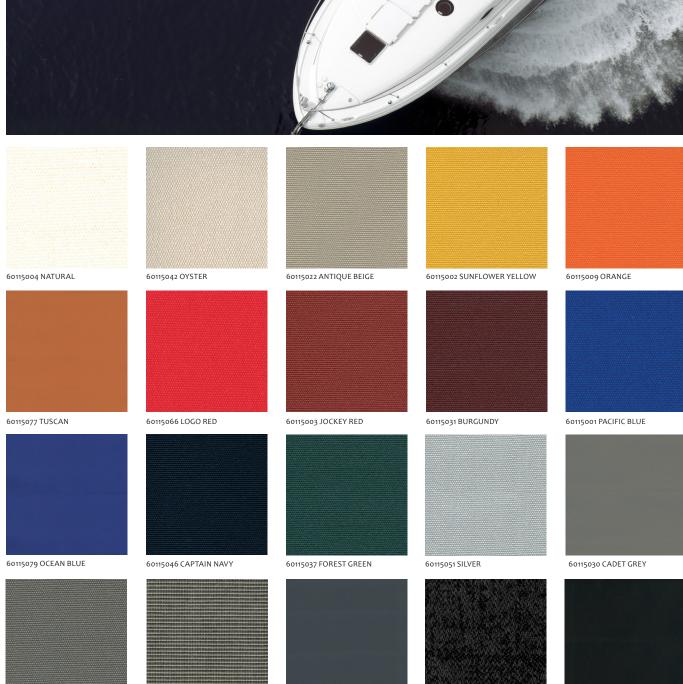

60115048 TAUPE

## NAUTIC

100% SOLUTION-DYED ACRYLIC PREMIUM CANVAS

Fabric images are guides to colors. Please ask for a real sample before making your final selection.

60115015 GRAPHITE

60115008 BLACK

60115044 CHARCOAL GREY

60115054 LINEN TWEED

## 100% SOLUTION-DYED ACRYLIC PREMIUM CANVAS

60115078 MARINE BLUE

Solcryl® Nautic fabrics have greater water repellency without losing its breathable characteristics. All our fabrics are given a finish that gives them better resistance to stains, increased color stability, and longer life.